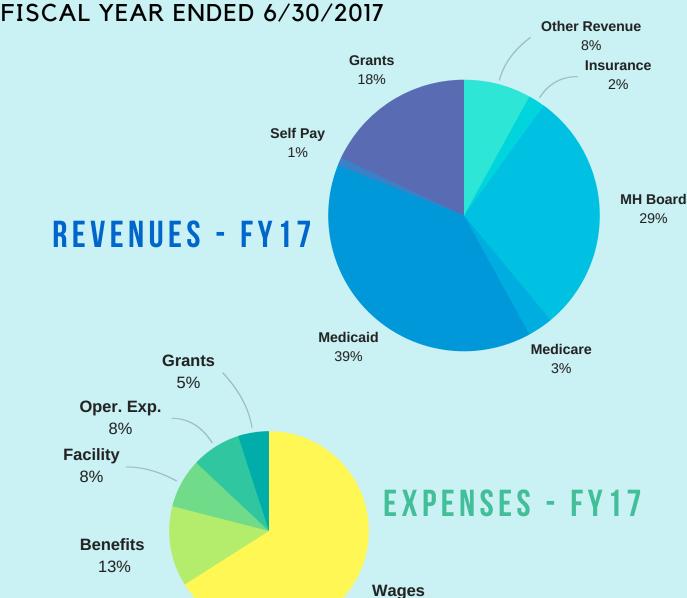

## APPLESEED COMMUNITY MENTAL HEALTH CENTER STATEMENT OF REVENUES AND EXPENDITURES

**REVENUES** 

**MEDICAID** \$ 1.822.770 MENTAL HEALTH BOARD 1,370,057 **GRANTS** 866.662 OTHER REVENUES 361.097 **MFDICARF** 118.290 **INSURANCES** 79.608 63.860 **SELF PAY** TOTAL REVENUES \$ 4.682.344

#### **EXPENDITURES**

WAGES \$ 2,974,311
BENEFITS 584,609
FACILITIES 364,035
OPERATING EXPENDITURES 603,026
TOTAL REVENUES \$ 4,525,981

**NET REVENUES OVER EXPENDITURES \$ 156,363** 

66%

Appleseed C